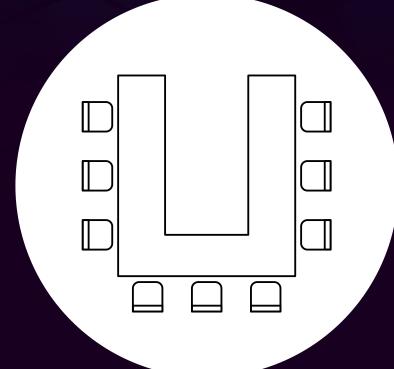

## SEMINAR ROOM

**BOARDROOM STYLE** 50 - 60 PAX

CLASSROOM STYLE 60 - 80 PAX

**U-SHAPE TABLE STYLE** 50 - 60 PAX

CLUSTER STYLE 50 - 60 PAX

**U-SHAPE STYLE** 50 - 60 PAX

## TRAINING ROOM

THEATRE STYLE 40 - 50 PAX

CLASSROOM STYLE 20 - 25 PAX

CLUSTER STYLE 20 - 25 PAX

**BOARDROOM STYLE** 20 - 25 PAX

**U-SHAPE TABLE STYLE**20 - 25 PAX

**U-SHAPE STYLE** 20 - 25 PAX