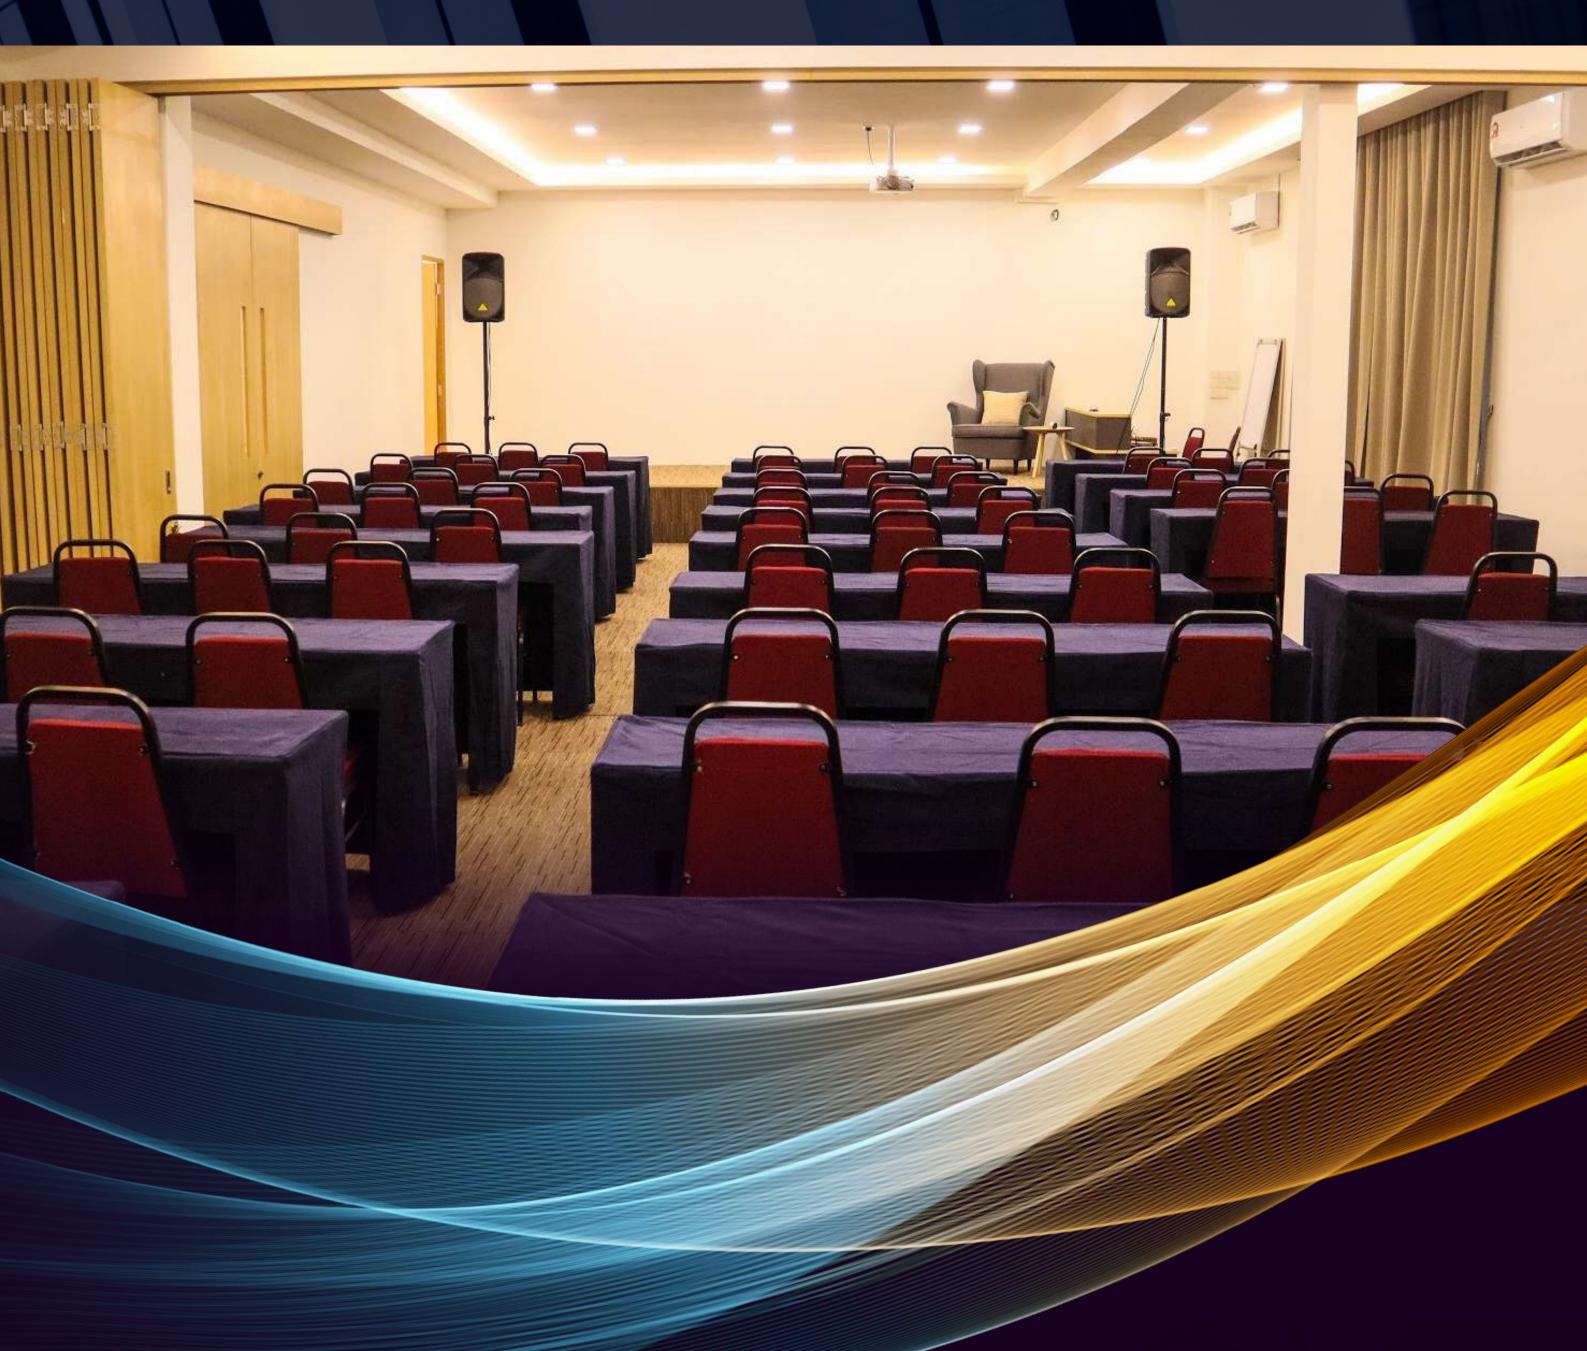

#### SEMINAR ROOM

- Up to 2000 sq ft
- Banquet Tables
- Banquet Chairs
- Basic Audio & Visual System
- LCD Projector
- Wireless Microphone
- 85" TV
- Stage

## SEMINAR ROOM

**BOARDROOM STYLE** 50 - 60 PAX

CLASSROOM STYLE 60 - 80 PAX

**U-SHAPE TABLE STYLE** 50 - 60 PAX

CLUSTER STYLE 50 - 60 PAX

**U-SHAPE STYLE** 50 - 60 PAX