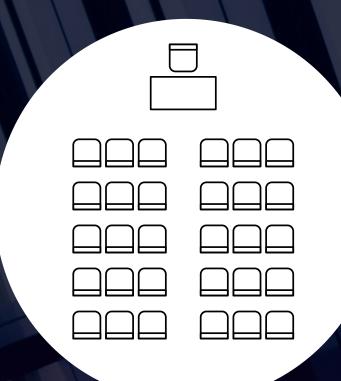

## SEMINAR ROOM

**BOARDROOM STYLE** 50 - 60 PAX

CLASSROOM STYLE 60 - 80 PAX

**U-SHAPE TABLE STYLE** 50 - 60 PAX

CLUSTER STYLE 50 - 60 PAX

**U-SHAPE STYLE** 50 - 60 PAX

## TRAINING ROOM

THEATRE STYLE 40 - 50 PAX

CLASSROOM STYLE 20 - 25 PAX

CLUSTER STYLE 20 - 25 PAX

**BOARDROOM STYLE** 20 - 25 PAX

**U-SHAPE TABLE STYLE**20 - 25 PAX

**U-SHAPE STYLE** 20 - 25 PAX