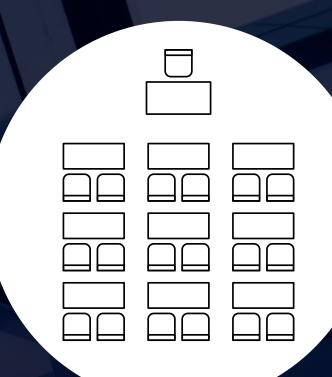

## SEMINAR ROOM

**BOARDROOM STYLE** 50 - 60 PAX

CLASSROOM STYLE 60 - 80 PAX

**U-SHAPE TABLE STYLE** 50 - 60 PAX

CLUSTER STYLE 50 - 60 PAX

**U-SHAPE STYLE** 50 - 60 PAX

## TRAINING ROOM

THEATRE STYLE 40 - 50 PAX

CLASSROOM STYLE 20 - 25 PAX

CLUSTER STYLE 20 - 25 PAX

**BOARDROOM STYLE** 20 - 25 PAX

**U-SHAPE TABLE STYLE**20 - 25 PAX

**U-SHAPE STYLE** 20 - 25 PAX