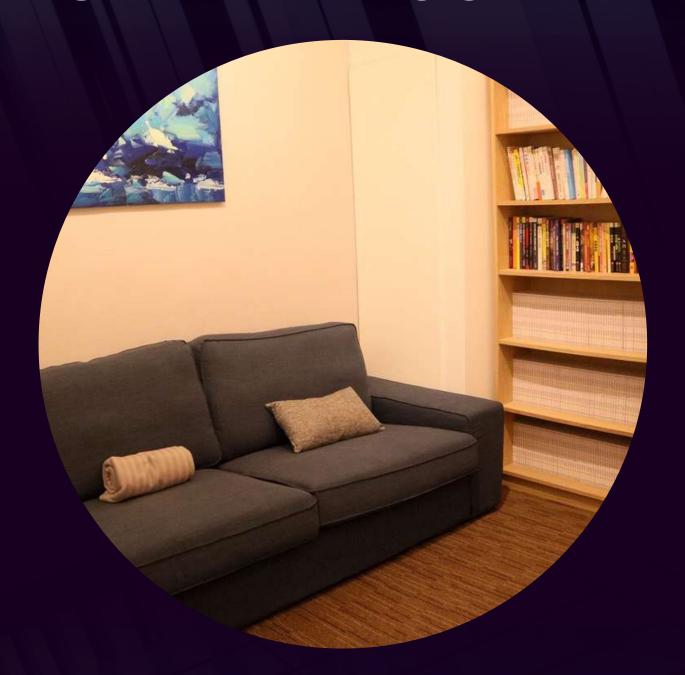

### SPEAKER ROOM

- For Trainer / Crew Rest Area
- Up to 150 sq ft
- 2 Seater Sofa
- Office Desk
- Office Chair
- Mirror