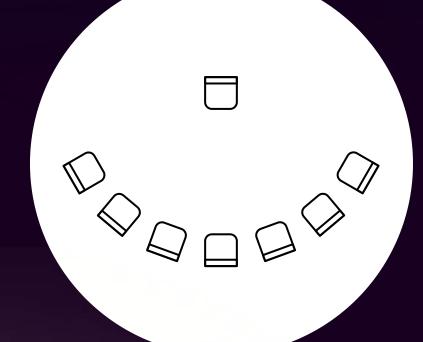

## SEMINAR ROOM

**BOARDROOM STYLE** 50 - 60 PAX

CLASSROOM STYLE 60 - 80 PAX

**U-SHAPE TABLE STYLE** 50 - 60 PAX

CLUSTER STYLE 50 - 60 PAX

**U-SHAPE STYLE** 50 - 60 PAX

## TRAINING ROOM

THEATRE STYLE 40 - 50 PAX

CLASSROOM STYLE 20 - 25 PAX

CLUSTER STYLE 20 - 25 PAX

**BOARDROOM STYLE** 20 - 25 PAX

**U-SHAPE TABLE STYLE**20 - 25 PAX

**U-SHAPE STYLE** 20 - 25 PAX