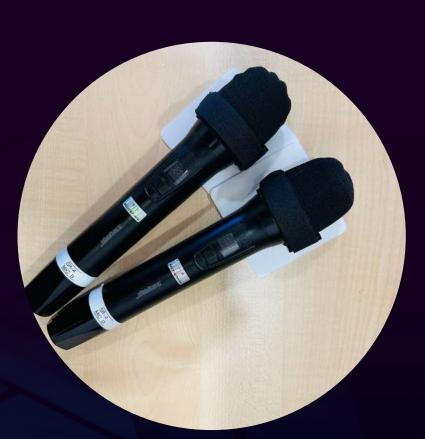

#### SEMINAR ROOM

- Up to 2000 sq ft
- Banquet Tables
- Banquet Chairs
- Basic Audio & Visual System
- LCD Projector
- Wireless Microphone
- 85" TV
- Stage

#### TRAINING ROOM

- Up to 600 sq ft
- Banquet Tables
- Banquet Chairs
- Basic Audio & Visual System
- Wireless Microphone
- 65" TV

# **FACILITIES**

BANQUET TABLES & BANQUET CHAIRS

DIGITAL WHITEBOARD

65" & 85" TV DISPLAY

**LCD PROJECTOR** 

BASIC AUDIO SYSTEM

WIRELESS MICROPHONE

COMMON WAITING AREA