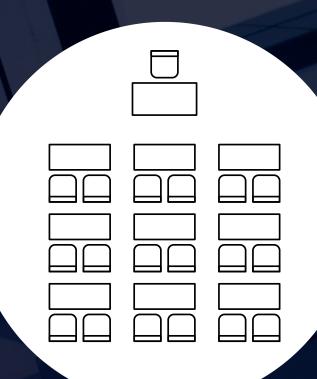

## SEMINAR ROOM

**BOARDROOM STYLE** 50 - 60 PAX

CLASSROOM STYLE 60 - 80 PAX

**U-SHAPE TABLE STYLE** 50 - 60 PAX

CLUSTER STYLE 50 - 60 PAX

**U-SHAPE STYLE** 50 - 60 PAX