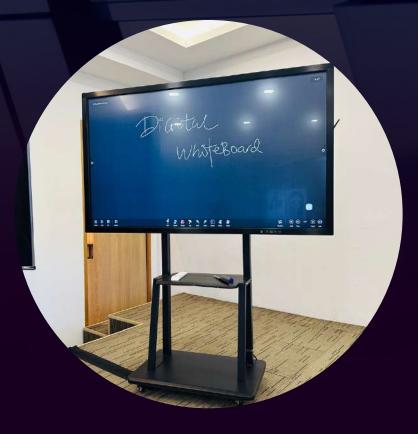

# **FACILITIES**

BANQUET TABLES & BANQUET CHAIRS

DIGITAL WHITEBOARD

65" & 85" TV DISPLAY

**LCD PROJECTOR** 

BASIC AUDIO SYSTEM

WIRELESS MICROPHONE

COMMON WAITING AREA