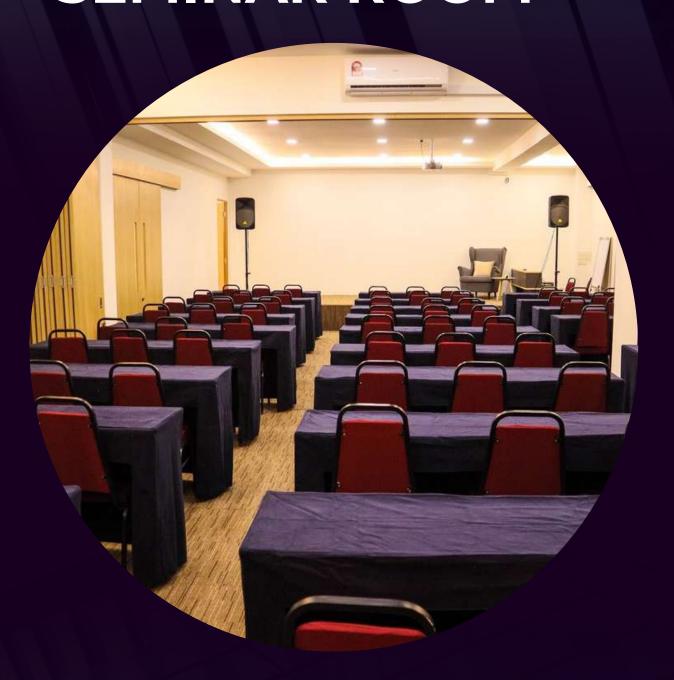

#### SEMINAR ROOM

- Up to 2000 sq ft
- Banquet Tables
- Banquet Chairs
- Basic Audio & Visual System
- LCD Projector
- Wireless Microphone
- 85" TV
- Stage

## SEMINAR ROOM

**BOARDROOM STYLE** 50 - 60 PAX

CLASSROOM STYLE 60 - 80 PAX

**U-SHAPE TABLE STYLE** 50 - 60 PAX

CLUSTER STYLE 50 - 60 PAX

**U-SHAPE STYLE** 50 - 60 PAX