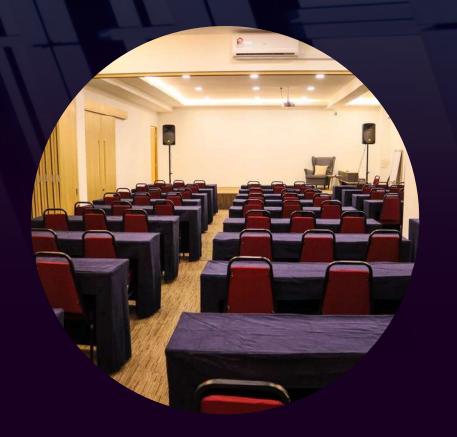

#### SEMINAR ROOM

- Up to 2000 sq ft
- Banquet Tables
- Banquet Chairs
- Basic Audio & Visual System
- LCD Projector
- Wireless Microphone
- 85" TV
- Stage

## SEMINAR ROOM

**BOARDROOM STYLE** 50 - 60 PAX

CLASSROOM STYLE 60 - 80 PAX

**U-SHAPE TABLE STYLE** 50 - 60 PAX

CLUSTER STYLE 50 - 60 PAX

**U-SHAPE STYLE** 50 - 60 PAX