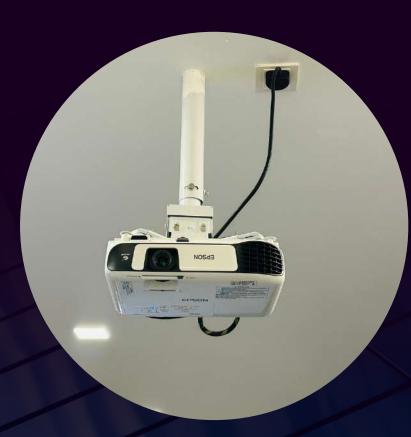

#### SEMINAR ROOM

- Up to 2000 sq ft
- Banquet Tables
- Banquet Chairs
- Basic Audio & Visual System
- LCD Projector
- Wireless Microphone
- 85" TV
- Stage