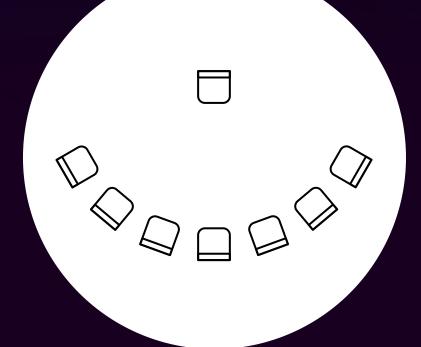

# CAPACITY DETAILS

## TRAINING ROOM

THEATRE STYLE 40 - 50 PAX

CLASSROOM STYLE 20 - 25 PAX

CLUSTER STYLE 20 - 25 PAX

**BOARDROOM STYLE** 20 - 25 PAX

**U-SHAPE TABLE STYLE**20 - 25 PAX

**U-SHAPE STYLE** 20 - 25 PAX