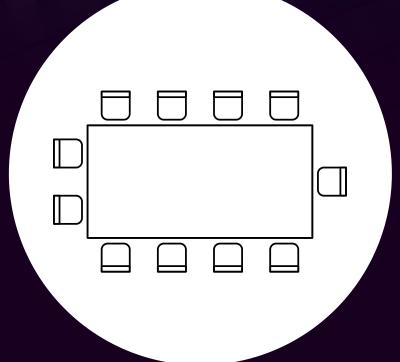

## SEMINAR ROOM

**BOARDROOM STYLE** 50 - 60 PAX

CLASSROOM STYLE 60 - 80 PAX

**U-SHAPE TABLE STYLE** 50 - 60 PAX

CLUSTER STYLE 50 - 60 PAX

**U-SHAPE STYLE** 50 - 60 PAX

## TRAINING ROOM

THEATRE STYLE 40 - 50 PAX

CLASSROOM STYLE 20 - 25 PAX

CLUSTER STYLE 20 - 25 PAX

**BOARDROOM STYLE** 20 - 25 PAX

**U-SHAPE TABLE STYLE**20 - 25 PAX

**U-SHAPE STYLE** 20 - 25 PAX