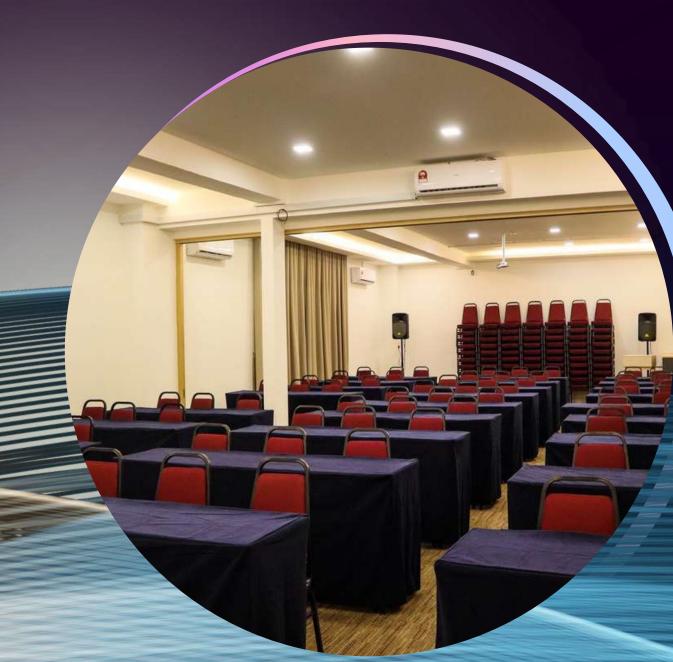

## **ABOUT US**

Om Space Academy, situated in the heart of Petaling Jaya, Malaysia, boasts an impressive array of facilities tailored for conferences and seminars. Its prime location provides easy access to the LDP Highway, making it convenient for attendees travelling from various parts of the city or beyond. The academy features two seminar rooms, each capable of accommodating different event sizes, with the larger space offering up to 2000 square feet of area. This flexibility ensures that both small workshops and larger conferences can be hosted comfortably.

#### SEMINAR ROOM

- Up to 2000 sq ft
- Banquet Tables
- Banquet Chairs
- Basic Audio & Visual System
- LCD Projector
- Wireless Microphone
- 85" TV
- Stage