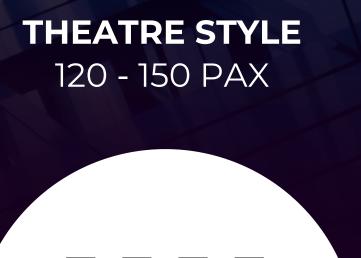

## TRAINING ROOM

THEATRE STYLE 40 - 50 PAX

CLASSROOM STYLE 20 - 25 PAX

CLUSTER STYLE 20 - 25 PAX

**BOARDROOM STYLE** 20 - 25 PAX

**U-SHAPE TABLE STYLE**20 - 25 PAX

**U-SHAPE STYLE** 20 - 25 PAX