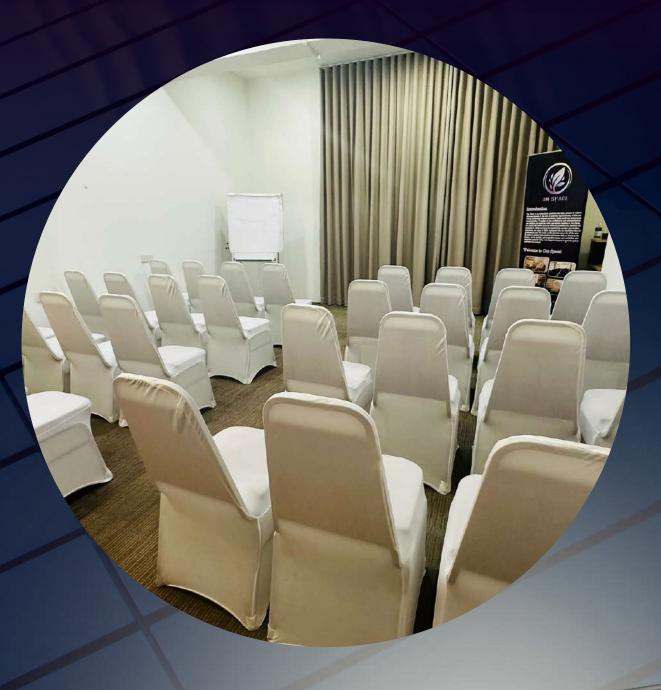

#### TRAINING ROOM

- Up to 600 sq ft
- Banquet Tables
- Banquet Chairs
- Basic Audio & Visual System
- Wireless Microphone
- 65" TV

## TRAINING ROOM

THEATRE STYLE 40 - 50 PAX

CLASSROOM STYLE 20 - 25 PAX

CLUSTER STYLE 20 - 25 PAX

**BOARDROOM STYLE** 20 - 25 PAX

**U-SHAPE TABLE STYLE**20 - 25 PAX

**U-SHAPE STYLE** 20 - 25 PAX