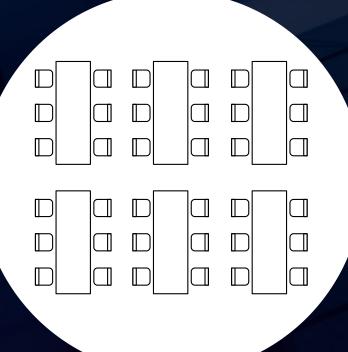

## SEMINAR ROOM

**BOARDROOM STYLE** 50 - 60 PAX

CLASSROOM STYLE 60 - 80 PAX

**U-SHAPE TABLE STYLE** 50 - 60 PAX

CLUSTER STYLE 50 - 60 PAX

**U-SHAPE STYLE** 50 - 60 PAX

#### SEMINAR ROOM

- Up to 2000 sq ft
- Banquet Tables
- Banquet Chairs
- Basic Audio & Visual System
- LCD Projector
- Wireless Microphone
- 85" TV
- Stage