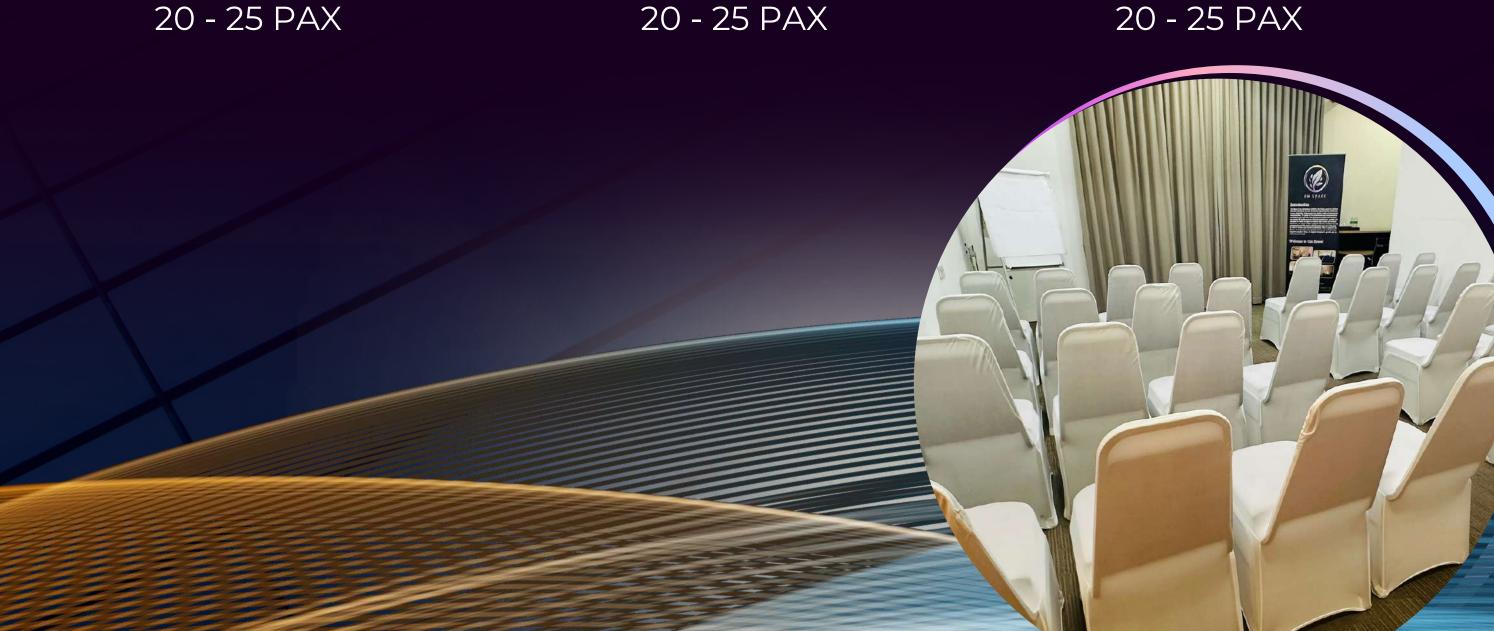

# CAPACITY DETAILS

## TRAINING ROOM

THEATRE STYLE 40 - 50 PAX

CLASSROOM STYLE 20 - 25 PAX

CLUSTER STYLE 20 - 25 PAX

**BOARDROOM STYLE** 20 - 25 PAX

**U-SHAPE TABLE STYLE**20 - 25 PAX

**U-SHAPE STYLE** 20 - 25 PAX