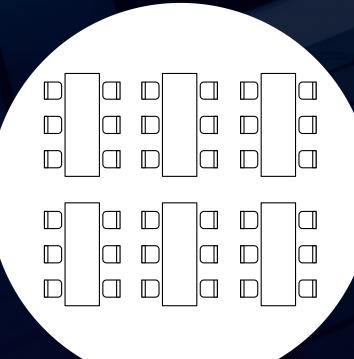

## SEMINAR ROOM

**BOARDROOM STYLE** 50 - 60 PAX

CLASSROOM STYLE 60 - 80 PAX

**U-SHAPE TABLE STYLE** 50 - 60 PAX

CLUSTER STYLE 50 - 60 PAX

**U-SHAPE STYLE** 50 - 60 PAX

## TRAINING ROOM

THEATRE STYLE 40 - 50 PAX

CLASSROOM STYLE 20 - 25 PAX

CLUSTER STYLE 20 - 25 PAX

**BOARDROOM STYLE** 20 - 25 PAX

**U-SHAPE TABLE STYLE**20 - 25 PAX

**U-SHAPE STYLE** 20 - 25 PAX