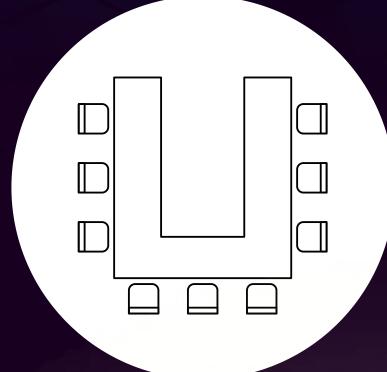

## SEMINAR ROOM

**BOARDROOM STYLE** 50 - 60 PAX

CLASSROOM STYLE 60 - 80 PAX

**U-SHAPE TABLE STYLE** 50 - 60 PAX

CLUSTER STYLE 50 - 60 PAX

**U-SHAPE STYLE** 50 - 60 PAX

## TRAINING ROOM

THEATRE STYLE 40 - 50 PAX

CLASSROOM STYLE 20 - 25 PAX

CLUSTER STYLE 20 - 25 PAX

**BOARDROOM STYLE** 20 - 25 PAX

**U-SHAPE TABLE STYLE**20 - 25 PAX

**U-SHAPE STYLE** 20 - 25 PAX