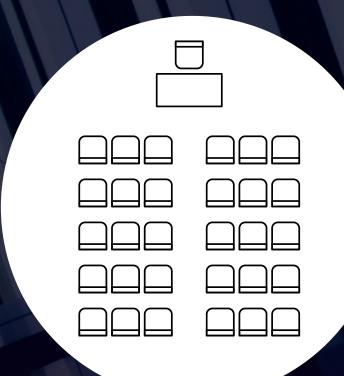

## SEMINAR ROOM

**BOARDROOM STYLE** 50 - 60 PAX

CLASSROOM STYLE 60 - 80 PAX

**U-SHAPE TABLE STYLE** 50 - 60 PAX

CLUSTER STYLE 50 - 60 PAX

**U-SHAPE STYLE** 50 - 60 PAX

## TRAINING ROOM

THEATRE STYLE 40 - 50 PAX

CLASSROOM STYLE 20 - 25 PAX

CLUSTER STYLE 20 - 25 PAX

**BOARDROOM STYLE** 20 - 25 PAX

**U-SHAPE TABLE STYLE**20 - 25 PAX

**U-SHAPE STYLE** 20 - 25 PAX