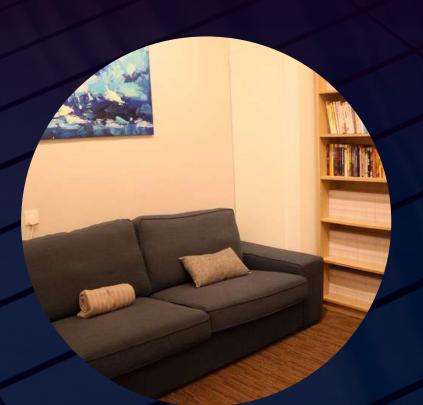

### SPEAKER ROOM

- For Trainer / Crew Rest Area
- Up to 150 sq ft
- 2 Seater Sofa
- Office Desk
- Office Chair
- Mirror