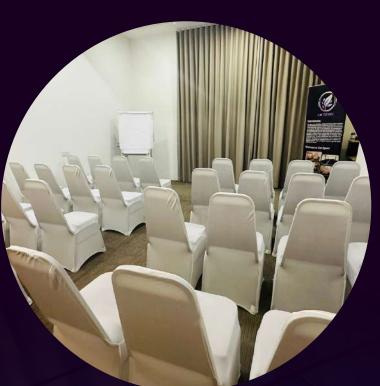

#### SEMINAR ROOM

- Up to 2000 sq ft
- Banquet Tables
- Banquet Chairs
- Basic Audio & Visual System
- LCD Projector
- Wireless Microphone
- 85" TV
- Stage

## SEMINAR ROOM

**BOARDROOM STYLE** 50 - 60 PAX

CLASSROOM STYLE 60 - 80 PAX

**U-SHAPE TABLE STYLE** 50 - 60 PAX

CLUSTER STYLE 50 - 60 PAX

**U-SHAPE STYLE** 50 - 60 PAX