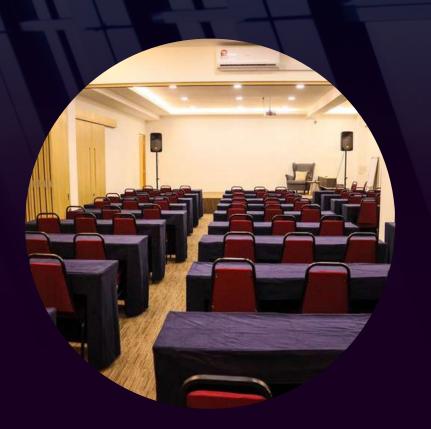

# CAPACITY DETAILS

## SEMINAR ROOM

**BOARDROOM STYLE** 50 - 60 PAX

CLASSROOM STYLE 60 - 80 PAX

**U-SHAPE TABLE STYLE** 50 - 60 PAX

CLUSTER STYLE 50 - 60 PAX

**U-SHAPE STYLE** 50 - 60 PAX